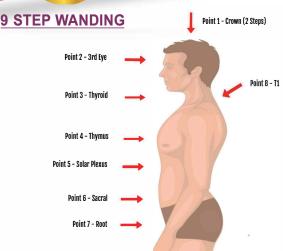

"Wanding" is pointing the AMwand Tip to an Energy centre (Chakra) or a concerned area and rotating in a rhythmic clockwise circular motion for a number of times (9, 18, 36 counts). It is best recommended where the person who being "wanded" sits or lays comfortably with eyes closed and focused on his/her breathing. Wanding is an active process to create an energy vortex flow at the subtle energy level.

### **Chakra Cleansing & Balancing**

Use the AMwand on all the Chakras to "unblock" and balance the Chakras. Also, hold the AMwand Pointing towards you when in meditation.

3