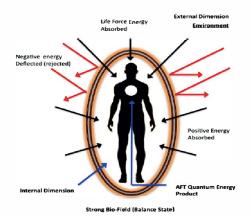

# **HOW IT WORKS?**

This natural life force energy resonance helps any living entity's bio -field to cleanse, balance and rejuvenate, as our Bio-field's innate intelligence is able to detect the Universal Life Force Energy and use the resonance of the AMwand to "act" as a bridge or as an antenna to source the Universal Life Force Energy from the environment.

With this sourced Energy from the environment, the Bio-Field is able to clear & balance energy blockages and align our physical, mental and emotional states, bringing about the homeostasis (an optimized, balanced state of the human body).