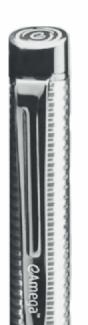

# THE AFT AMWAND

The AMwand is a quantum resonance energy balancing multi-purpose tool, made up of a special combination of 13 to14 granulated minerals and crystals, energized using our proprietary technology called: AMized Fusion Technology™ to resonate at Zero Point Field. These monatomic crystals and minerals are encapsulated in a stainless steel pen-sized casing and "vacuum charged" to resonate at Zero Point Field.

### **3 TYPES OF AMWAND**

AMwand Classic
Our original version - with 13
minerals and crystals

AMwand BlackTip
Upgraded version with 14 minerals
and crystals which is about 20%
30% higher in energy resonance