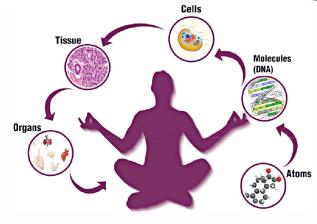

If you break down a body, you get limbs, which when broken down, you get organs, and that when broken down you get tissues, followed by cells, and when you break the cells, you get molecules, and when you break down a molecule you get atoms, which consists of electrons, protons and neutrons. Hence the complete functionality of the body is depended on the basic foundational block called as 'cell' and 'energy' in these cells.