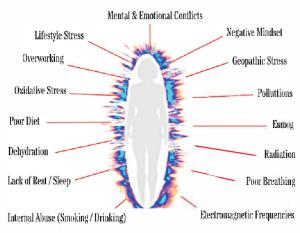

### CAUSES OF ENERGY DEFICIENCY / BLOCKAGES / IMBALANCES

### CAUSES OF ENERGY DEFICIENCY

The subtle energy that powers every bit of our cells determines our overall health and vitality. Due to our current lifestyle and environment, we are in an energy deficiency (more out than in), where everything from our metabolism, to hormonal balance, to our temperament, are impacted. This further causes energetic imbalances, blockages, depletions and distortions, that when not cleansed or balanced, results in low energy, fatigue, discomfort, and even disorders.

Our body is the most complex and advanced bioengineering creation far more powerful than any supercomputer developed with the extraordinary intelligence and ability to heal. Given the right energetic, emotional, nutritional, and spiritual environments, one can achieve the natural state of the body's Homeostasis.