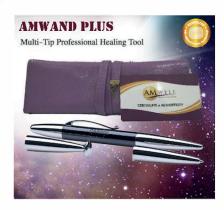

AMwand Plus
The multi-tip professional wand, which
comes with 3 interchangeable tips: General
Tip, Facial Tip and acupressure Tip