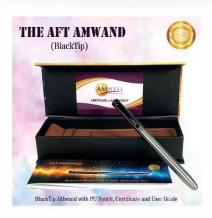

### **AMWAND PACKAGE**

Gift Box with Certificate

**AMwand PU Pouch** 

**User's Guide** 

### **3 TYPES OF AMWAND**

AMwand Classic
Our original version - with 13
minerals and crystals

AMwand BlackTip
Upgraded version with 14 minerals
and crystals which is about 20%
30% higher in energy resonance