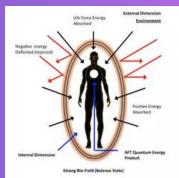

## The worst part? You might not even realize that your body's natural energy balance has been compromised.

Just as the Earth's ozone layer protects the planet from harmful UV radiation, our human Biofield shields us from external threats like electromagnetic fields (EMFs) and environmental stress. This dynamic Biofield maintains balance in our energy system, much like the ozone layer stabilizes Earth's atmosphere. When strong, it supports immunity, mental clarity, and emotional well-being.

### How Does the AFT Pendant Work?

The pendant works directly with your Biofield, the energetic shield that governs your mental, emotional, and physical well-being, helping to clear distortions and support your body's return to homeostasis.

Positioned at the Thymus Gland, also known as the Assemblage Point, the pendant optimizes your body's energy flow and enhances immunity by strengthening the Biofield's vibrational frequency. This, in turn, supports overall wellness by: