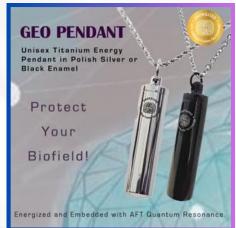

You can restore balance, protect your energy, and boost your personal vibration!

The <u>AFT Quantum Energy Pendant</u> is a revolutionary approach to energy balance and well-being. Designed to restore, protect, and enhance your body's natural energy field, the AFT Pendant is energized and embedded with AFT Quantum resonance by our cutting-edge technology: AMized Fusion Technology (AFT).

#### <u>Oneness - AFT Pendant</u> (<u>Unisex</u>)

Our advanced model is enhanced with 14 minerals in a Titanium casing and embedded with an AFT copper chip at the back.

Geo AFT Pendant (Unisex) Our simple and casual model is enhanced with 14 minerals in Titanium steel casing.