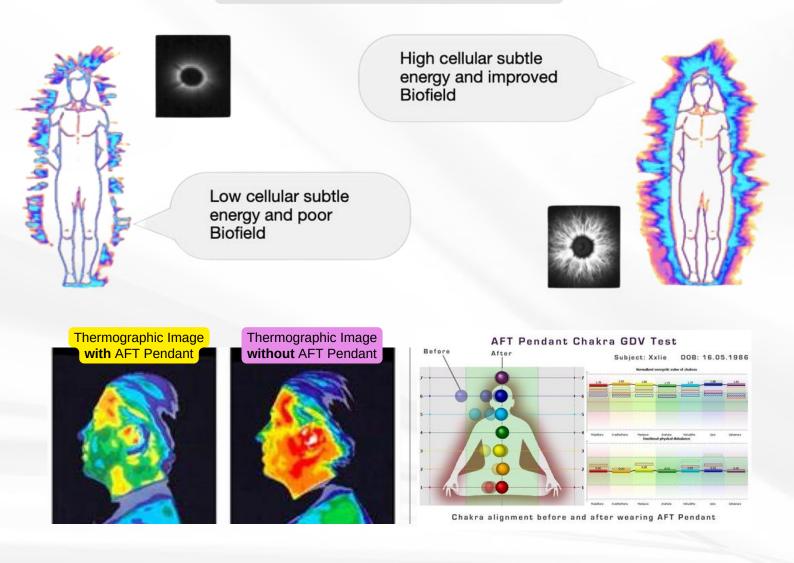

## The worst part? You might not even realize that your body's natural energy balance has been compromised.

Just as the Earth's ozone layer protects the planet from harmful UV radiation, our human Biofield shields us from external threats like electromagnetic fields (EMFs) and environmental stress. This dynamic Biofield maintains balance in our energy system, much like the ozone layer stabilizes Earth's atmosphere. When strong, it supports immunity, mental clarity, and emotional well-being.

### How Does the AFT Pendant Work?

The pendant works directly with your Biofield, the energetic shield that governs your mental, emotional, and physical well-being, helping to clear distortions and support your body's return to homeostasis.

Positioned at the Thymus Gland, also known as the Assemblage Point, the pendant optimizes your body's energy flow and enhances immunity by strengthening the Biofield's vibrational frequency. This, in turn, supports overall wellness by: