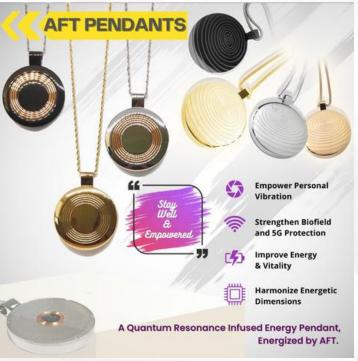

You can restore balance, protect your energy, and boost your personal vibration!

The <u>AFT Quantum Energy Pendant</u> is a revolutionary approach to energy balance and well-being. Designed to restore, protect, and enhance your body's natural energy field, the AFT Pendant is energized and embedded with AFT Quantum resonance by our cutting-edge technology: AMized Fusion Technology (AFT).

Don't wait until your energy is completely drained, take action today and start feeling your best! We have it in 3 different variations and pricing.

AMPendant Universe (Unisex) The original version is filled with 14 minerals in a Titanium steel casing. Comes in 4 Colors

#### <u>Oneness - AFT Pendant</u> (<u>Unisex</u>)

Our advanced model is enhanced with 14 minerals in a Titanium casing and embedded with an AFT copper chip at the back.

Geo AFT Pendant (Unisex) Our simple and casual model is enhanced with 14 minerals in Titanium steel casing.