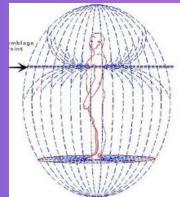

Positioned at the Thymus Gland, also known as the Assemblage Point, the pendant optimizes your body's energy flow and enhances immunity by strengthening the Biofield's vibrational frequency. This, in turn, supports overall wellness by: