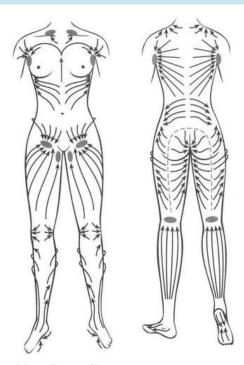

### 2. For Full-Body Therapy:

- Glide the cone along meridian or lymphatic lines for a full-body energy balance.
- This helps enhance circulation, release toxins, and improve overall vitality.

### 3. For Lymphatic Massage:

 Use gentle pressure along lymphatic lines to stimulate the removal of waste and toxins from the body, aiding in detoxification and immune support.