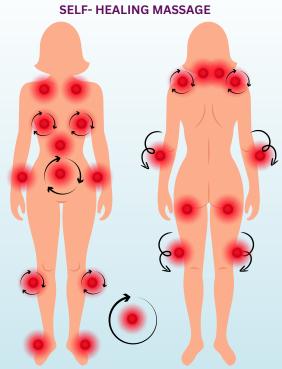

### 1. For Targeted Therapy:

- Press the rounded edge of the AMcone directly on the area of discomfort.
- Massage in a circular motion for several minutes to stimulate energy flow and relieve tension.

### 2. For Full-Body Therapy:

- Glide the cone along meridian or lymphatic lines for a full-body energy balance.
- This helps enhance circulation, release toxins, and improve overall vitality.

### 3. For Lymphatic Massage:

 Use gentle pressure along lymphatic lines to stimulate the removal of waste and toxins from the body, aiding in detoxification and immune support.