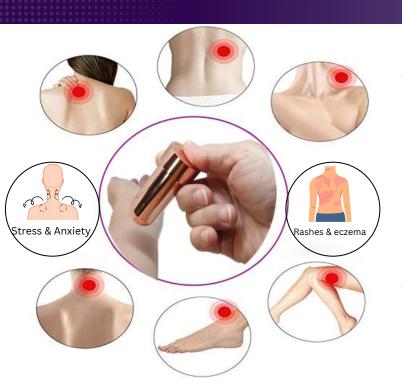

### 1. For Targeted Therapy:

- Press the rounded edge of the AMcone directly on the area of discomfort.
- Massage in a circular motion for several minutes to stimulate energy flow and relieve tension.

### 2. For Full-Body Therapy:

- Glide the cone along meridian or lymphatic lines for a full-body energy balance.
- This helps enhance circulation, release toxins, and improve overall vitality.

### 3. For Lymphatic Massage:

 Use gentle pressure along lymphatic lines to stimulate the removal of waste and toxins from the body, aiding in detoxification and immune support.

# **Key Benefits:**

- Reduces Stress and Anxiety: The soothing properties of copper and crystals help release tension, calm the mind, and promote deep relaxation.
- Enhances Energy Flow: The AFT AMcone helps unblock energy pathways, allowing for improved circulation, increased metabolism, and heightened energy levels.
- Relieves Aches and Pains: Target areas of discomfort with deep massage, promoting pain relief and faster muscle recovery.
- Improves Immune Function: By supporting lymphatic drainage, the AMcone helps flush out toxins, boosting immune health.
- Promotes Overall Healing: Copper's natural properties, combined with the quantum resonance of healing crystals, encourage the body's natural healing processes at a deeper, energetic level.