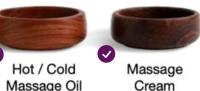

## Hot & Cold Therapy

Use the AFT AMcone to perform both hot and cold therapy. The tool can be warmed to relax sore muscles or cooled to reduce inflammation. Whether you need targeted pain relief or a full-body treatment, the AMcone can be easily adapted to suit your needs.

#### **Pro Tips:**

For \*\*Hot Therapy\*\*, warm the cone or dip it in warm water/essential oil to soothe sore muscles.

For \*\*Cold Therapy\*\*, cool the cone to reduce inflammation and boost circulation.