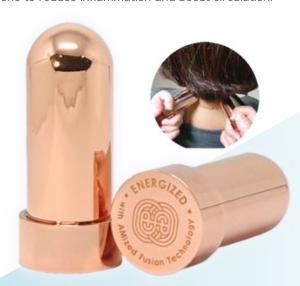

# Revolutionary Healing Tool for Deep Energy Cleansing and Pain Relief

The AFT AMcone is an advanced massage tool combining the healing properties of copper, crystals, and AFT Quantum Resonance Technology™. It offers effective hot and cold therapy to restore energy balance and promote overall well-being

# Discover the AFT Amcone

The AFT AMcone is an innovative healing massage tool designed to deliver effective pain relief, energy rejuvenation, and deep relaxation. Crafted from pure copper and embedded with healing crystals, this tool combines ancient healing traditions with modern quantum resonance technology. Whether you're a professional therapist or someone seeking self-care solutions, the AFT AMcone offers a versatile and powerful approach to wellness.