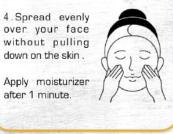

#### Directions for Use A.M.:

Pamper the skin on your face and neck with this serum every morning after you cleanse and tone. Place a pea-sized amount of Facial Serum onto fingertips. Warm the serum between your hands and spread evenly over your face without pulling down on the skin. Follow with daily moisturizer.

## Directions for Use P.M.:

Pamper the skin on your face and neck with this serum every night after you cleanse and tone. Place a pea-sized amount of Facial Serum onto fingertips. Warm the serum between your hands and spread evenly over your face without pulling down on the skin. Follow with moisturizer or night treatment cream.