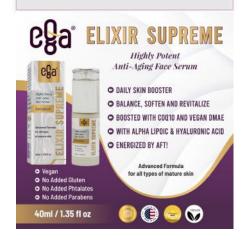

## EGA ELIXIR SUPREME Highlights:

- Formulated for mature skin to tone, balance, and replenish
- Includes powerful and essential CoQ10, as well as toning DMAE and moisture boosting Hyaluronic Acid
- Silky soft texture and finish
- Rich in Vitamins to boost skin, including A, B3, B5, C, and E
- Engaging and invigorating with light natural rose aroma
- Suitable for all skin types, but best for mature skin

#### Superstar Ingredients:

- Coenzyme Q10
- Alpha Lipoic Acid
- Hyaluronic Acid
- Vegan DMAE
- Vitamins A, C, B3, B5, and

#### Attributes:

- Vegan
- No Added Gluten
- No Added Phthalates