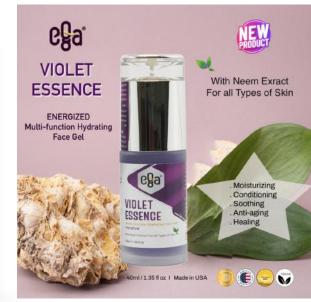

### **WORKS WELL WITH: VIOLET ESSENCE - FACE**

A gorgeous aloe face and under-eye gel to hydrate, calm and sooth the skin. Formulated with soothing plant-derived colorants, this simple yet luxurious gel's sweet scent and beautiful purple color make it a must-have summer favorite, smelling like sweet ripe marionberries.

Boosted with Aloe Fruit Extract and Neem's extract, it fills the gaps and cracks in the skin to prevent moisture loss and restore the protective barrier. Neem can quickly penetrate outer layers of skin, making it effective in healing dry and damaged skin. Its strong antiseptic properties will also help prevent secondary skin infections.